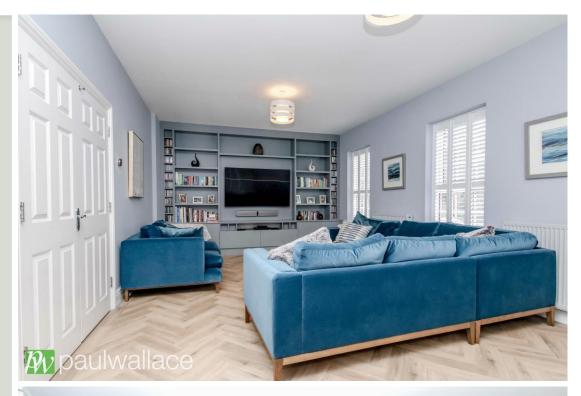

## Manor House Gardens, Wormley, Broxbourne, EN10 6GN

This beautifully presented four bedroom detached Georgian style townhouse is located within an exclusive gated development and offers 2240 sqft of living accommodation. boasting three reception rooms, including a spacious kitchen/dining room with stunning views over the new river, this property is presented to the highest standard throughout. The property features a 21'9" lounge, garage with potential to convert into additional living accommodation, off street parking, en-suite to bedroom one with dressing area, en-suite to bedroom two, superb family bathroom, home office, and ground floor cloakroom. the stunning landscaped garden offers a peaceful retreat with its spectacular views over the new river. Ideally located within walking distance of Broxbourne Railway Station and within the catchment area of the prestigious Broxbourne Secondary School, this property offers both luxury living and convenience.