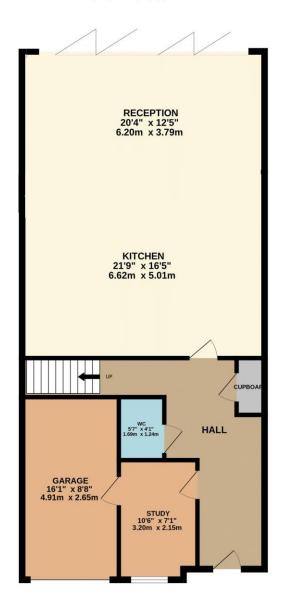

## Manor House Gardens, Wormley, Broxbourne, EN10 6GN

This beautifully presented four bedroom detached Georgian style townhouse is located within an exclusive gated development and offers 2240 sqft of living accommodation. boasting three reception rooms, including a spacious kitchen/dining room with stunning views over the new river, this property is presented to the highest standard throughout. The property features a 21'9" lounge, garage with potential to convert into additional living accommodation, off street parking, en-suite to bedroom one with dressing area, en-suite to bedroom two, superb family bathroom, home office, and ground floor cloakroom. the stunning landscaped garden offers a peaceful retreat with its spectacular views over the new river. Ideally located within walking distance of Broxbourne Railway Station and within the catchment area of the prestigious Broxbourne Secondary School, this property offers both luxury living and convenience.

### Key features

- •2239 sqft living accommodation
- Garden with stunning views over the new river
- •Off street parking and garage with potential for conversion
- Located near Broxbourne Railway Station

- Exclusive gated development
- High specification throughout
- •En-suite to bedroom one with dressing area
- •Within catchment of Broxbourne Secondary School

hoddesdon@paulwallace.co.uk

01992 466471

#### TOTAL FLOOR AREA: 2218 sq.ft. (206.1 sq.m.) approx.

Registered Address: Unit 3 The Brookfield Centre, Cheshunt, Herts, EN8 0NN Company Registration Number: OC414280 | VAT Number: 276958046©2022 Paul Wallace Group LLP trading as Paul Wallace Estate Agents