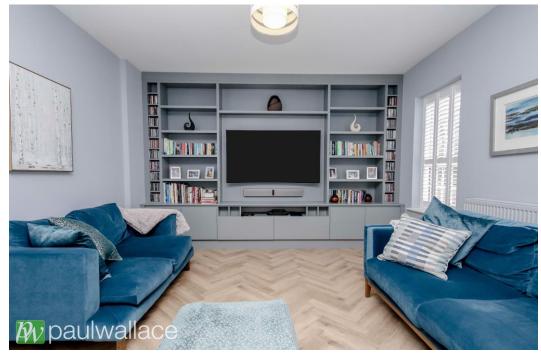

## Manor House Gardens, Wormley, Broxbourne, EN10 6GN

This beautifully presented four bedroom detached Georgian style townhouse is located within an exclusive gated development and offers 2240 sqft of living accommodation. boasting three reception rooms, including a spacious kitchen/dining room with stunning views over the new river, this property is presented to the highest standard throughout. The property features a 21'9" lounge, garage with potential to convert into additional living accommodation, off street parking, en-suite to bedroom one with dressing area, en-suite to bedroom two, superb family bathroom, home office, and ground floor cloakroom. the stunning landscaped garden offers a peaceful retreat with its spectacular views over the new river. Ideally located within walking distance of Broxbourne Railway Station and within the catchment area of the prestigious Broxbourne Secondary School, this property offers both luxury living and convenience.