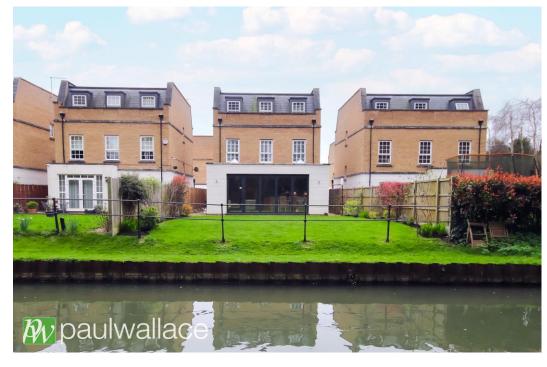

## Manor House Gardens, Wormley, Broxbourne, EN10 6GN

This beautifully presented four bedroom detached Georgian style townhouse is located within an exclusive gated development and offers 2240 sqft of living accommodation. boasting three reception rooms, including a spacious kitchen/dining room with stunning views over the new river, this property is presented to the highest standard throughout. The property features a 21'9" lounge, garage with potential to convert into additional living accommodation, off street parking, en-suite to bedroom one with dressing area, en-suite to bedroom two, superb family bathroom, home office, and ground floor cloakroom. the stunning landscaped garden offers a peaceful retreat with its spectacular views over the new river. Ideally located within walking distance of Broxbourne Railway Station and within the catchment area of the prestigious Broxbourne Secondary School, this property offers both luxury living and convenience.

### Key features

- •2239 sqft living accommodation
- Garden with stunning views over the new river
- •Off street parking and garage with potential for conversion
- Located near Broxbourne Railway Station