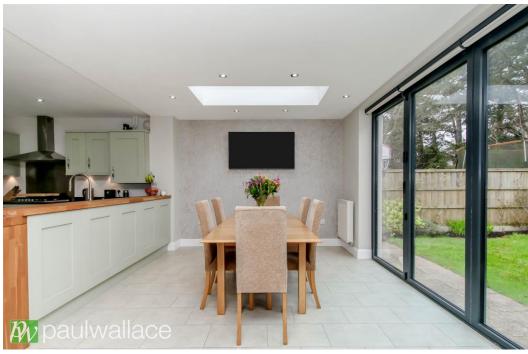

## Manor House Gardens, Wormley, Broxbourne, EN10 6GN

This beautifully presented four bedroom detached Georgian style townhouse is located within an exclusive gated development and offers 2240 sqft of living accommodation. boasting three reception rooms, including a spacious kitchen/dining room with stunning views over the new river, this property is presented to the highest standard throughout. The property features a 21'9" lounge, garage with potential to convert into additional living accommodation, off street parking, en-suite to bedroom one with dressing area, en-suite to bedroom two, superb family bathroom, home office, and ground floor cloakroom. the stunning landscaped garden offers a peaceful retreat with its spectacular views over the new river. Ideally located within walking distance of Broxbourne Railway Station and within the catchment area of the prestigious Broxbourne Secondary School, this property offers both luxury living and convenience.