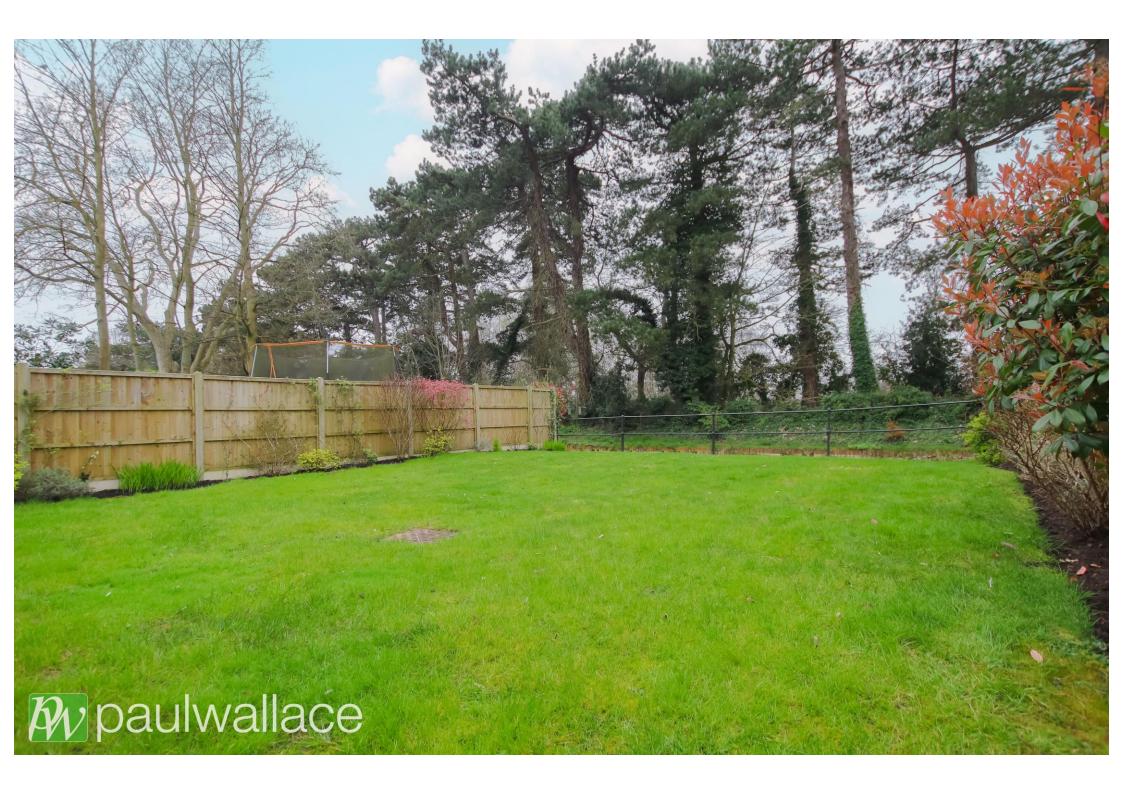

## Manor House Gardens, Wormley, Broxbourne, EN10 6GN

This beautifully presented four bedroom detached Georgian style townhouse is located within an exclusive gated development and offers 2240 sqft of living accommodation. boasting three reception rooms, including a spacious kitchen/dining room with stunning views over the new river, this property is presented to the highest standard throughout. The property features a 21'9" lounge, garage with potential to convert into additional living accommodation, off street parking, en-suite to bedroom one with dressing area, en-suite to bedroom two, superb family bathroom, home office, and ground floor cloakroom. the stunning landscaped garden offers a peaceful retreat with its spectacular views over the new river. Ideally located within walking distance of Broxbourne Railway Station and within the catchment area of the prestigious Broxbourne Secondary School, this property offers both luxury living and convenience.

### Key features

- •2239 sqft living accommodation
- Garden with stunning views over the new river
- •Off street parking and garage with potential for conversion
- Located near Broxbourne Railway Station