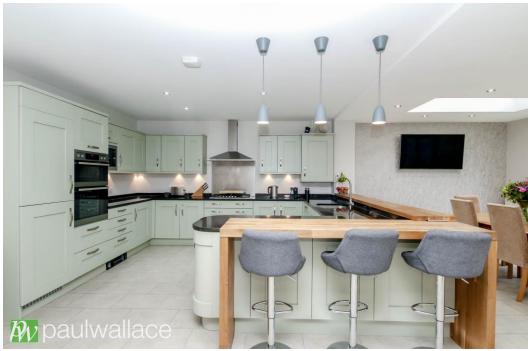

## Manor House Gardens, Wormley, Broxbourne, EN10 6GN

This beautifully presented four bedroom detached Georgian style townhouse is located within an exclusive gated development and offers 2240 sqft of living accommodation. boasting three reception rooms, including a spacious kitchen/dining room with stunning views over the new river, this property is presented to the highest standard throughout. The property features a 21'9" lounge, garage with potential to convert into additional living accommodation, off street parking, en-suite to bedroom one with dressing area, en-suite to bedroom two, superb family bathroom, home office, and ground floor cloakroom. the stunning landscaped garden offers a peaceful retreat with its spectacular views over the new river. Ideally located within walking distance of Broxbourne Railway Station and within the catchment area of the prestigious Broxbourne Secondary School, this property offers both luxury living and convenience.

### Key features

- •2239 sqft living accommodation
- Garden with stunning views over the new river
- •Off street parking and garage with potential for conversion
- Located near Broxbourne Railway Station

- Exclusive gated development
- High specification throughout
- •En-suite to bedroom one with dressing area
- •Within catchment of Broxbourne Secondary School

hoddesdon@paulwallace.co.uk

01992 466471