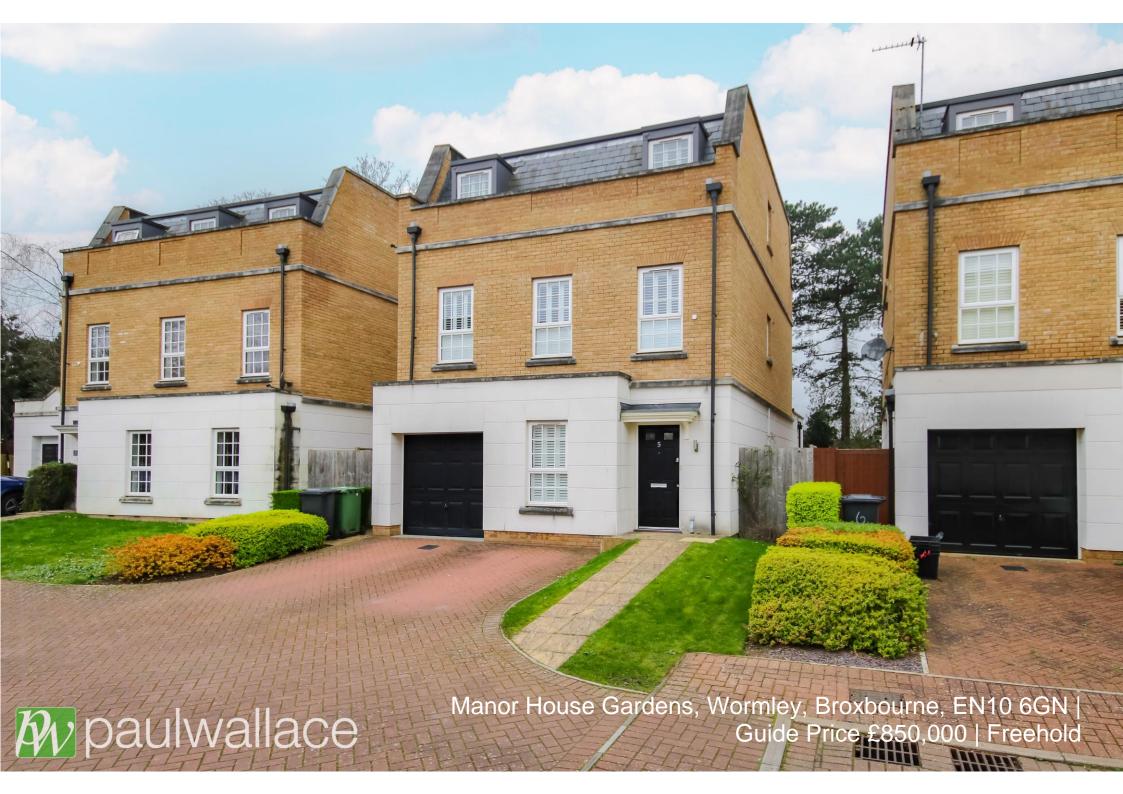

## Manor House Gardens, Wormley, Broxbourne, EN10 6GN

This beautifully presented four bedroom detached Georgian style townhouse is located within an exclusive gated development and offers 2240 sqft of living accommodation. boasting three reception rooms, including a spacious kitchen/dining room with stunning views over the new river, this property is presented to the highest standard throughout. The property features a 21'9" lounge, garage with potential to convert into additional living accommodation, off street parking, en-suite to bedroom one with dressing area, en-suite to bedroom two, superb family bathroom, home office, and ground floor cloakroom. the stunning landscaped garden offers a peaceful retreat with its spectacular views over the new river. Ideally located within walking distance of Broxbourne Railway Station and within the catchment area of the prestigious Broxbourne Secondary School, this property offers both luxury living and convenience.

### Key features

- •2239 sqft living accommodation
- Garden with stunning views over the new river
- •Off street parking and garage with potential for conversion
- Located near Broxbourne Railway Station

- Exclusive gated development
- High specification throughout
- •En-suite to bedroom one with dressing area
- •Within catchment of Broxbourne Secondary School

hoddesdon@paulwallace.co.uk

01992 466471