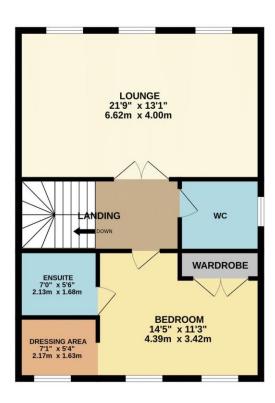

## Manor House Gardens, Wormley, Broxbourne, EN10 6GN

This beautifully presented four bedroom detached Georgian style townhouse is located within an exclusive gated development and offers 2240 sqft of living accommodation. boasting three reception rooms, including a spacious kitchen/dining room with stunning views over the new river, this property is presented to the highest standard throughout. The property features a 21'9" lounge, garage with potential to convert into additional living accommodation, off street parking, en-suite to bedroom one with dressing area, en-suite to bedroom two, superb family bathroom, home office, and ground floor cloakroom. the stunning landscaped garden offers a peaceful retreat with its spectacular views over the new river. Ideally located within walking distance of Broxbourne Railway Station and within the catchment area of the prestigious Broxbourne Secondary School, this property offers both luxury living and convenience.

### Key features

- •2239 sqft living accommodation
- Garden with stunning views over the new river
- •Off street parking and garage with potential for conversion
- Located near Broxbourne Railway Station

- Exclusive gated development
- High specification throughout
- •En-suite to bedroom one with dressing area
- •Within catchment of Broxbourne Secondary School

hoddesdon@paulwallace.co.uk

01992 466471

#### TOTAL FLOOR AREA: 2218 sq.ft. (206.1 sq.m.) approx.

Registered Address: Unit 3 The Brookfield Centre, Cheshunt, Herts, EN8 0NN Company Registration Number: OC414280 | VAT Number: 276958046©2022 Paul Wallace Group LLP trading as Paul Wallace Estate Agents