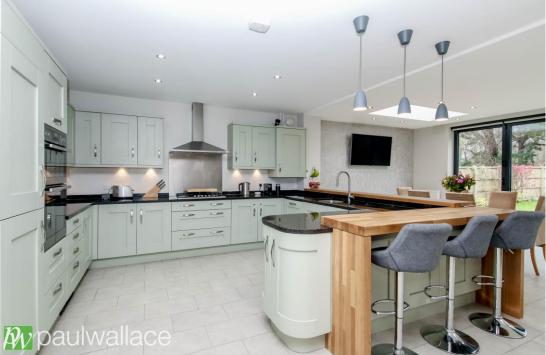

## Manor House Gardens, Wormley, Broxbourne, EN10 6GN

This beautifully presented four bedroom detached Georgian style townhouse is located within an exclusive gated development and offers 2240 sqft of living accommodation. boasting three reception rooms, including a spacious kitchen/dining room with stunning views over the new river, this property is presented to the highest standard throughout. The property features a 21'9" lounge, garage with potential to convert into additional living accommodation, off street parking, en-suite to bedroom one with dressing area, en-suite to bedroom two, superb family bathroom, home office, and ground floor cloakroom. the stunning landscaped garden offers a peaceful retreat with its spectacular views over the new river. Ideally located within walking distance of Broxbourne Railway Station and within the catchment area of the prestigious Broxbourne Secondary School, this property offers both luxury living and convenience.