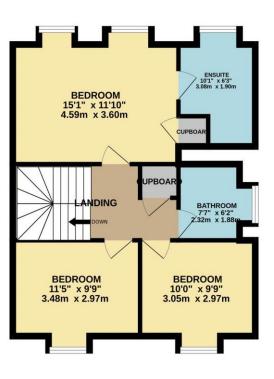

## Manor House Gardens, Wormley, Broxbourne, EN10 6GN

This beautifully presented four bedroom detached Georgian style townhouse is located within an exclusive gated development and offers 2240 sqft of living accommodation. boasting three reception rooms, including a spacious kitchen/dining room with stunning views over the new river, this property is presented to the highest standard throughout. The property features a 21'9" lounge, garage with potential to convert into additional living accommodation, off street parking, en-suite to bedroom one with dressing area, en-suite to bedroom two, superb family bathroom, home office, and ground floor cloakroom. the stunning landscaped garden offers a peaceful retreat with its spectacular views over the new river. Ideally located within walking distance of Broxbourne Railway Station and within the catchment area of the prestigious Broxbourne Secondary School, this property offers both luxury living and convenience.

### Key features

- •2239 sqft living accommodation
- Garden with stunning views over the new river
- •Off street parking and garage with potential for conversion
- Located near Broxbourne Railway Station

- Exclusive gated development
- High specification throughout
- •En-suite to bedroom one with dressing area
- •Within catchment of Broxbourne Secondary School

hoddesdon@paulwallace.co.uk

01992 466471

#### TOTAL FLOOR AREA: 2218 sq.ft. (206.1 sq.m.) approx.

Registered Address: Unit 3 The Brookfield Centre, Cheshunt, Herts, EN8 0NN Company Registration Number: OC414280 | VAT Number: 276958046©2022 Paul Wallace Group LLP trading as Paul Wallace Estate Agents