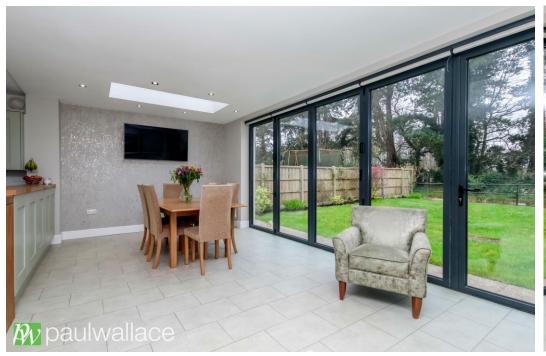

## Manor House Gardens, Wormley, Broxbourne, EN10 6GN

This beautifully presented four bedroom detached Georgian style townhouse is located within an exclusive gated development and offers 2240 sqft of living accommodation. boasting three reception rooms, including a spacious kitchen/dining room with stunning views over the new river, this property is presented to the highest standard throughout. The property features a 21'9" lounge, garage with potential to convert into additional living accommodation, off street parking, en-suite to bedroom one with dressing area, en-suite to bedroom two, superb family bathroom, home office, and ground floor cloakroom. the stunning landscaped garden offers a peaceful retreat with its spectacular views over the new river. Ideally located within walking distance of Broxbourne Railway Station and within the catchment area of the prestigious Broxbourne Secondary School, this property offers both luxury living and convenience.