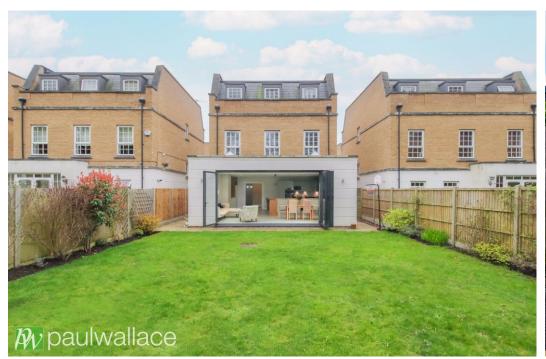

## Manor House Gardens, Wormley, Broxbourne, EN10 6GN

This beautifully presented four bedroom detached Georgian style townhouse is located within an exclusive gated development and offers 2240 sqft of living accommodation. boasting three reception rooms, including a spacious kitchen/dining room with stunning views over the new river, this property is presented to the highest standard throughout. The property features a 21'9" lounge, garage with potential to convert into additional living accommodation, off street parking, en-suite to bedroom one with dressing area, en-suite to bedroom two, superb family bathroom, home office, and ground floor cloakroom. the stunning landscaped garden offers a peaceful retreat with its spectacular views over the new river. Ideally located within walking distance of Broxbourne Railway Station and within the catchment area of the prestigious Broxbourne Secondary School, this property offers both luxury living and convenience.

### Key features

- •2239 sqft living accommodation
- Garden with stunning views over the new river
- •Off street parking and garage with potential for conversion
- Located near Broxbourne Railway Station