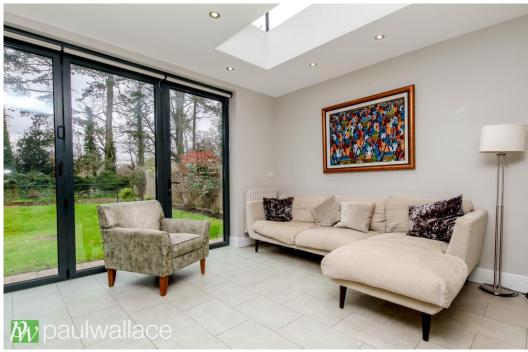

## Manor House Gardens, Wormley, Broxbourne, EN10 6GN

This beautifully presented four bedroom detached Georgian style townhouse is located within an exclusive gated development and offers 2240 sqft of living accommodation. boasting three reception rooms, including a spacious kitchen/dining room with stunning views over the new river, this property is presented to the highest standard throughout. The property features a 21'9" lounge, garage with potential to convert into additional living accommodation, off street parking, en-suite to bedroom one with dressing area, en-suite to bedroom two, superb family bathroom, home office, and ground floor cloakroom. the stunning landscaped garden offers a peaceful retreat with its spectacular views over the new river. Ideally located within walking distance of Broxbourne Railway Station and within the catchment area of the prestigious Broxbourne Secondary School, this property offers both luxury living and convenience.

### Key features

- •2239 sqft living accommodation
- Garden with stunning views over the new river
- •Off street parking and garage with potential for conversion
- Located near Broxbourne Railway Station