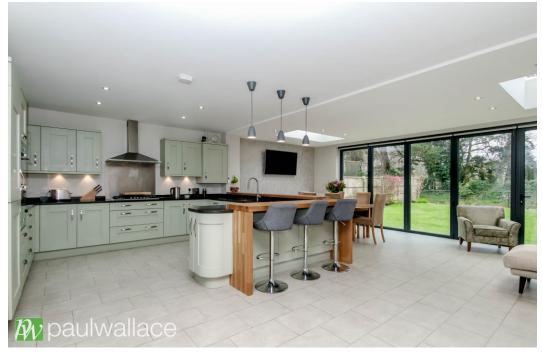

## Manor House Gardens, Wormley, Broxbourne, EN10 6GN

This beautifully presented four bedroom detached Georgian style townhouse is located within an exclusive gated development and offers 2240 sqft of living accommodation. boasting three reception rooms, including a spacious kitchen/dining room with stunning views over the new river, this property is presented to the highest standard throughout. The property features a 21'9" lounge, garage with potential to convert into additional living accommodation, off street parking, en-suite to bedroom one with dressing area, en-suite to bedroom two, superb family bathroom, home office, and ground floor cloakroom. the stunning landscaped garden offers a peaceful retreat with its spectacular views over the new river. Ideally located within walking distance of Broxbourne Railway Station and within the catchment area of the prestigious Broxbourne Secondary School, this property offers both luxury living and convenience.

### Key features

- •2239 sqft living accommodation
- Garden with stunning views over the new river
- •Off street parking and garage with potential for conversion
- Located near Broxbourne Railway Station

- Exclusive gated development
- High specification throughout
- •En-suite to bedroom one with dressing area
- •Within catchment of Broxbourne Secondary School

hoddesdon@paulwallace.co.uk

01992 466471